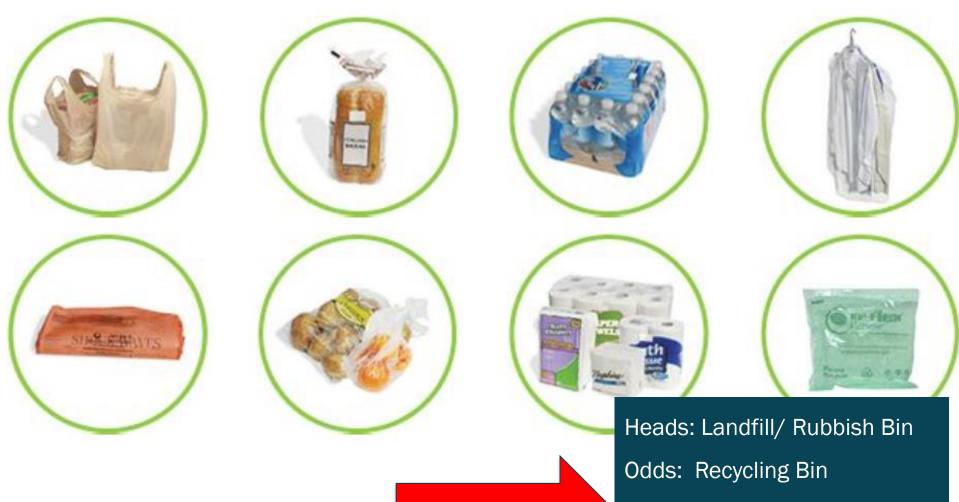

### Q1: What do you do with .....

Heads: Landfill/ Rubbish Bin Odds: Compost / Worm Farm Tails: Chickens

### Q2: What do you do with .....

Heads: Landfill/ rubbish bin Odds: Throw on ground Tails: Coles/ Woolworths/ IGA

### Q3: What do you do with .....

Heads: Landfill/ rubbish bin Odds: Officeworks Tails: Aldi

### Q4: What do you do with .....

Tails: Coles/ Woolworths/ IGA

### Q5: What do you do with .....

Heads: Monash Transfer Station Odds: Officeworks Tails: Landfill/ rubbish bin

### Q6: What do you do with .....

Heads: Landfill/ rubbish bin Odds: Throw on ground Tails: Coles/ Woolworths/ IGA

### Q7: What do you do with .....

Heads: Ikea Odds: Landfill/ rubbish bin Tails: Coles/ Woolworths/ IGA

### Q8: What do you do with .....

Heads: Monash Transfer Station Odds: Landfill/ Rubbish Bin Tails: Recycling bin