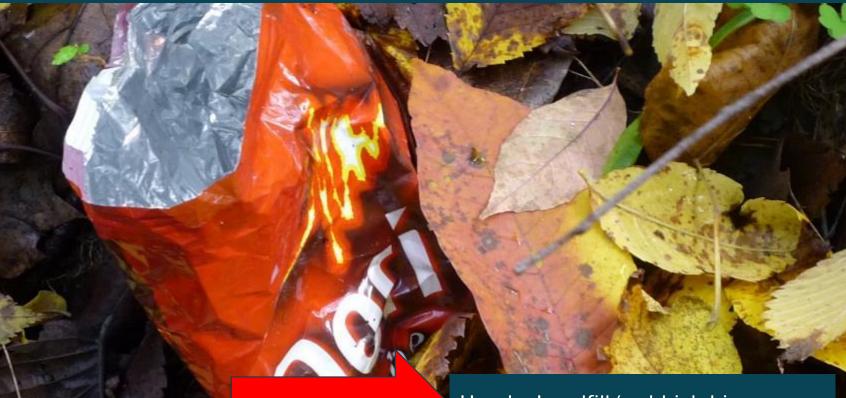

### Are you our Recycling Champion.....

Heads: Landfill/ Rubbish Bir Odds: Recycling Bin Tails: Throw them on ground