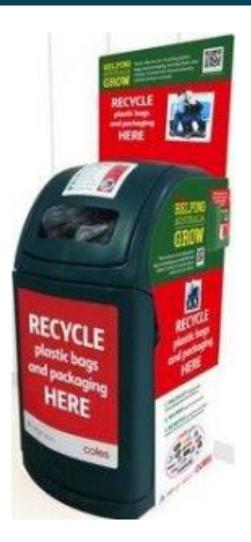

fer Station Odds: Officeworks Tails: Landfill/ rubbish bin

### Q6: What do you do with .....

Heads: Landfill/ rubbish bin Odds: Throw on ground Tails: Coles/ Woolworths/ IGA

### Q7: What do you do with .....

Heads: Ikea Odds: Landfill/ rubbish bin Tails: Coles/ Woolworths/ IGA

### Q8: What do you do with .....

Heads: Monash Transfer Station Odds: Landfill/ Rubbish Bin Tails: Recycling bin

### **Our Recycling Champions are**



ecocentre

### Take a Seat





### What is in a household bin?



### Making a Difference



#### Refuse.....



### Refuse.....







### Bin challenge.....





## Nude Food



### **Recycle better**



### **Remove organics from landfill**





#### Take 3 for the Sea

# Where does your plastic go?



### **Boomerang Bags**



### Soft plastic recycling





### **Recycling/ Landfill tours**



### **10c Cash for Containers**



### I am going to.....





### Little bit of Litter Rap



https://www.youtube.com/watch?v=jTY8fkMzVWw





### Port Phillip EcoCentre www.ecocentre.com

55A Blessington Street, St Kilda VIC 3182 ph:03 9525 3102 e:schools@ecocentre.com

Karen Jones Education Manager <u>karen@ecocentre.com</u>